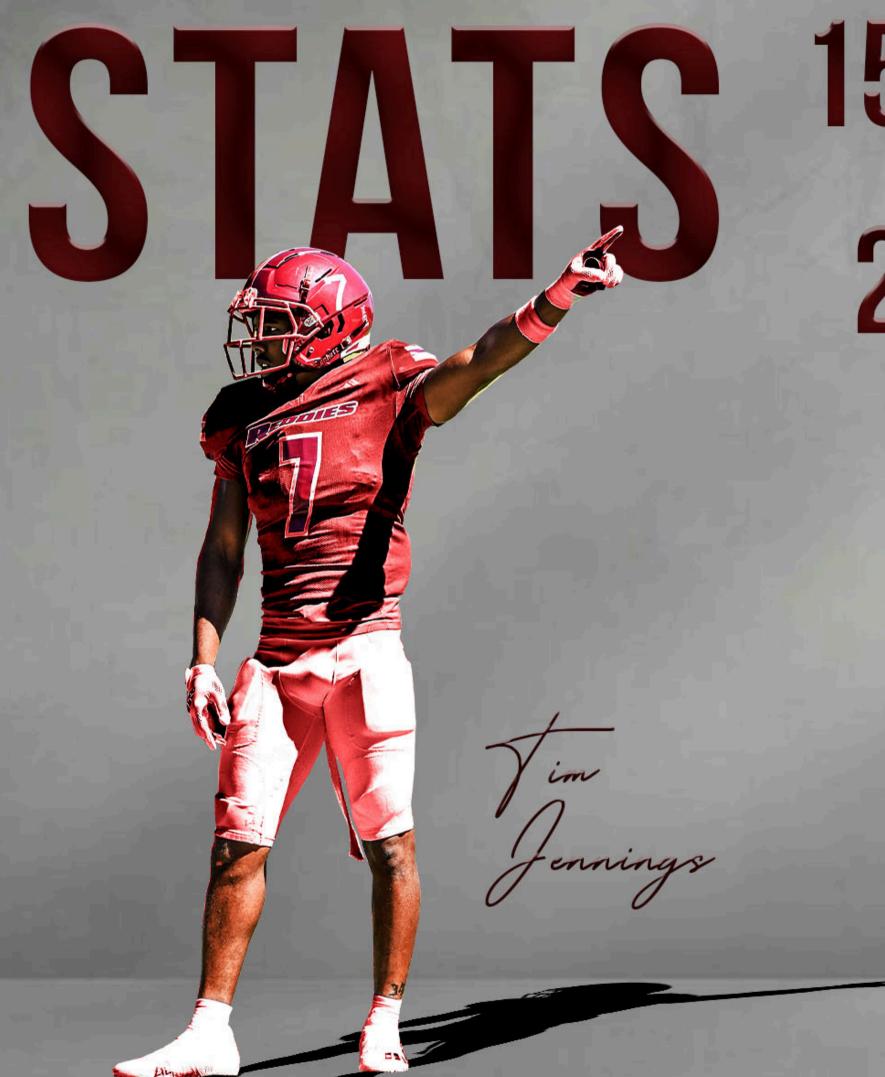

## PLAYER COMPARISON

VERSATTLE & ELUSIVE

**AGGRESIVE HIGH MOTOR DEFENSIVE BACK** 

**VALUABLE FOR RUN SUPPORT** 

LOCKDOWN DEFENDER

151 CAREER TACKLES

29 PASS BREAKUPS

2 FORCED FUMBLES

2 INTERCEPTIONS